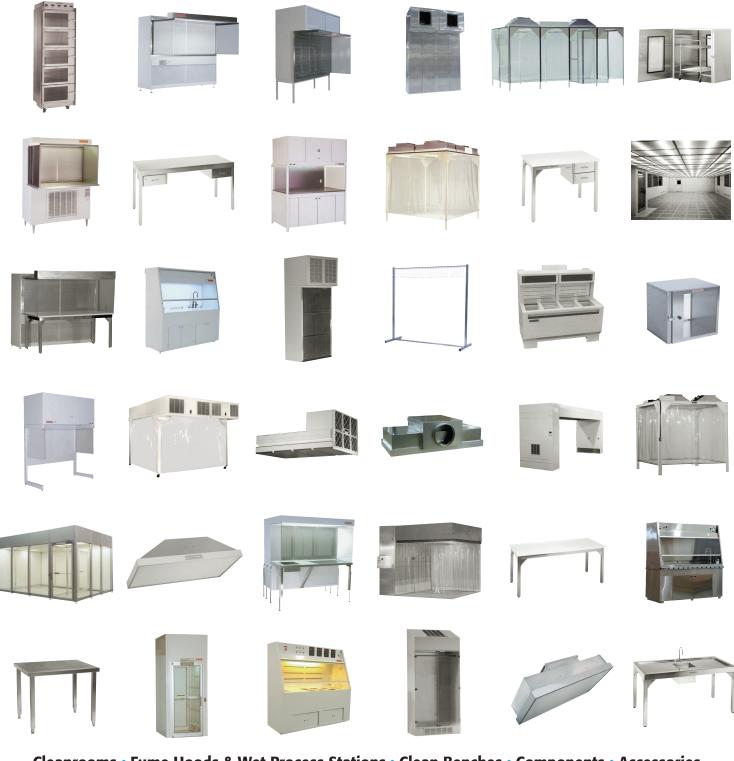

#### Prefabricated Modular Cleanrooms

**Fume Hoods** 

Clean Air Products has been designing and manufacturing high-quality cleanroom systems, components, equipment and supplies for a broad range of applications since 1969, including those in the semiconductor, biomedical, pharmaceutical and aerospace/military industries, among others. Our line of cleanroom products includes:

#### Modular Cleanrooms

- Hardwall
- Softwall
- Vertical and Horizontal Flow
- Fume Hood & Wet Process Stations
  - Stainless Steel
  - Polypropylene - CPVC

- PVDF